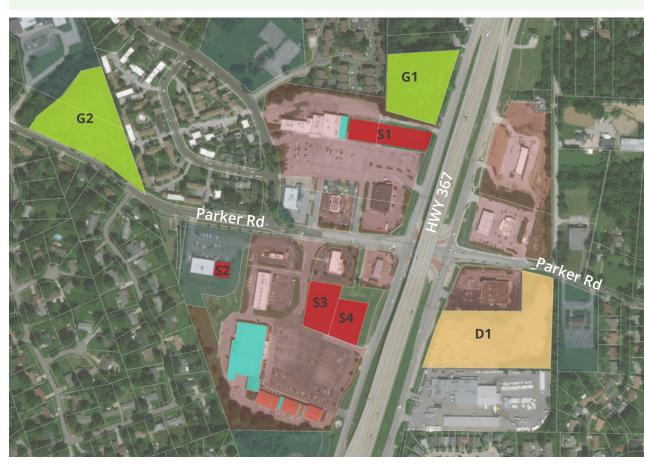

# A. HWY 367 & PARKER ROAD: OPPORTUNITY AREAS

| Available Building Space             | Site R                                       |
|--------------------------------------|----------------------------------------------|
| <u>Large-Medium Box</u><br>50,000 SF | S1: 1.1 acre<br>S2: 0.2 acre<br>S3: 1.0 acre |
| <u>Small</u><br>1,200 SF             | S4: 0.8 acre                                 |
| 900 SF<br>1,800 SF                   | 📃 Demo                                       |
| 2,400 SF<br>1,200 SF<br>1,200 SF     | D1: 5.3 acre                                 |
| 5,040 SF                             |                                              |

Total Building Space: 63,740 SF

# Site Ready

Greenfields

G1: 2.8 acre G2: 3.9 acre

# Demolition or Rehabilitation

### Total Acreage: 15.1 acres

Accounting, Tax Preparation, and Bookkeeping Jackson Hewitt

**Auto** Carwash

**Beauty** Hair Salon Kings's Beauty May's Nails

**Check Cashing/Loans** Check 'n Go

**Gas Stations** Quicktrip Gas Station

**Financial** Bank of America

**General Merchandise** Dollar General Family Dollar

#### **Health Care**

Advance Surgical Care Fresenius Medical Care VA Outpatient Clinic Washington University Dialysis

**Health Retail** CVS Pharmacy Walgreens

#### Restaurants

*Casual* Imo's Pizza Moma Elayne's Kitchen Rookies Bar & Grill

Fast Food

China King China Wok St. Louis Fish and Chicken McDonalds Subway Taco Bell

**Storage/Moving** UHaul

Wireless Communications Phone Stop