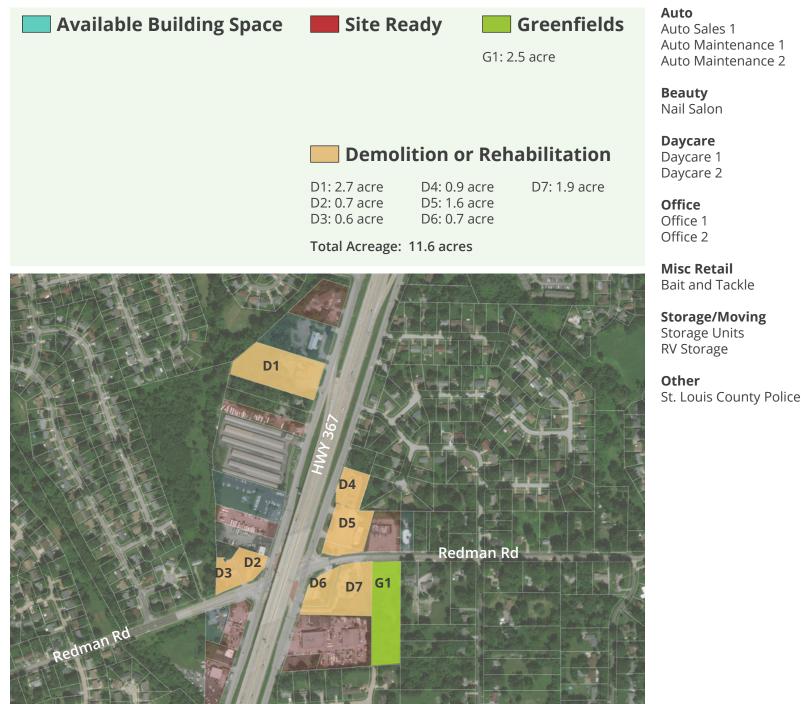

Demolition or Rehabilitation

### Total Acreage: 15.1 acres



Accounting, Tax Preparation, and Bookkeeping Jackson Hewitt

**Auto** Carwash

**Beauty** Hair Salon Kings's Beauty May's Nails

**Check Cashing/Loans** Check 'n Go

**Gas Stations** Quicktrip Gas Station

**Financial** Bank of America

**General Merchandise** Dollar General Family Dollar

#### **Health Care**

Advance Surgical Care Fresenius Medical Care VA Outpatient Clinic Washington University Dialysis

**Health Retail** CVS Pharmacy Walgreens

#### Restaurants

*Casual* Imo's Pizza Moma Elayne's Kitchen Rookies Bar & Grill

Fast Food

China King China Wok St. Louis Fish and Chicken McDonalds Subway Taco Bell

**Storage/Moving** UHaul

Wireless Communications Phone Stop

### **B. HWY 367 & REDMAN ROAD: OPPORTUNITY AREAS**



# C. LINDBERGH BLVD & OLD HALLS FERRY : OPPORTUNITY AREAS



**Civic** St. Louis County Library (Jamestown Bluff Branch)

**Auto** CarX

**Beauty** Barber

**Daycare** Kids Zone

**Financial** First Bank

**Gas Stations** BP Mobile on the Run

#### Office

Office 1 (home health care) Office 2 (accounting) Office 3 (accounting, insurance, home health care, other)

**Misc Retail** Dog Grooming and Training

#### Healthcare

Dentistry 1 Dentistry 2 Dentistry 3 Orthodontics

**Restaurants** *Casual* Kitty's Corner

# D. PARKER RD & OLD JAMESTOWN RD : OPPORTUNITY AREAS

| Available Building Space | Site Ready                                    | Greenfields    | <b>Civic</b><br>Black Jack City Hall<br>Fire Station                                        |
|--------------------------|----------