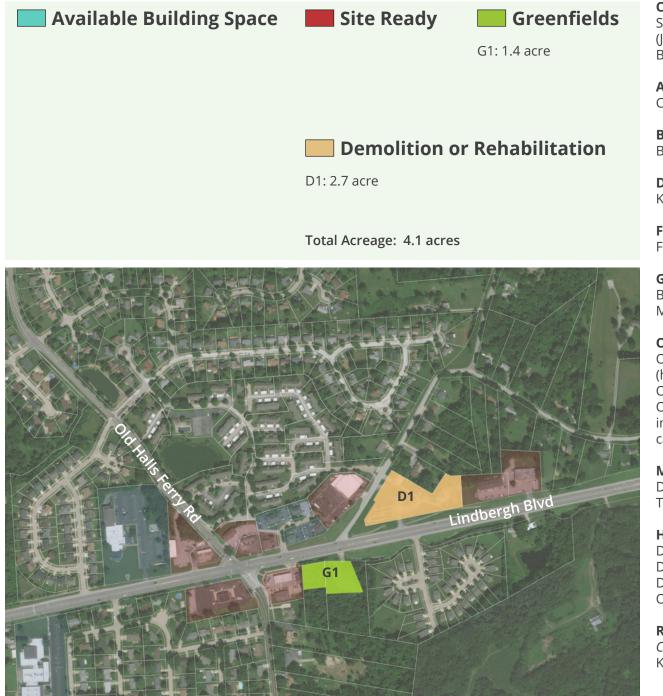

# C. LINDBERGH BLVD & OLD HALLS FERRY : OPPORTUNITY AREAS

**Civic** St. Louis County Library (Jamestown Bluff Branch)

**Auto** CarX

**Beauty** Barber

**Daycare** Kids Zone

**Financial** First Bank

**Gas Stations** BP Mobile on the Run

#### Office

Office 1 (home health care) Office 2 (accounting) Office 3 (accounting, insurance, home health care, other)

**Misc Retail** Dog Grooming and Training

#### Healthcare

Dentistry 1 Dentistry 2 Dentistry 3 Orthodontics

**Restaurants** *Casual* Kitty's Corner