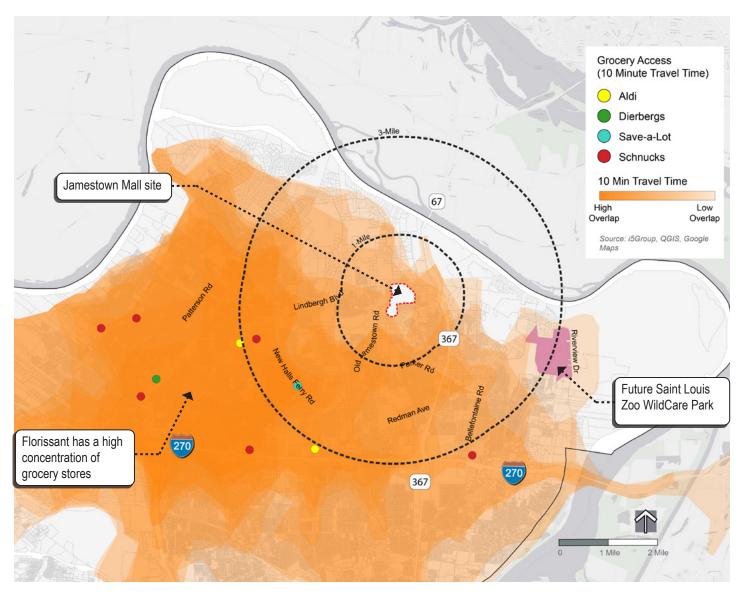

### **EXISTING GROCERY STORES: 10 MINUTE DRIVE TIME AREA**

The map on this page shows major grocery stores north of I-270 and the 10-minute drive area to each store.

While Florissant has a high concentration of grocery stores, there are no major grocery stores north of New Halls Ferry Road and Redman Avenue. These areas are mostly within a 10-minute drive of a store, but have more limited options than compared to other parts of north county. In addition, walkable or transit options are especially limited.

This map only includes traditional stand alone grocery stores. It does not include other retail outlets (such as the Walmart Supercenter and Target in Florissant) that carry groceries.