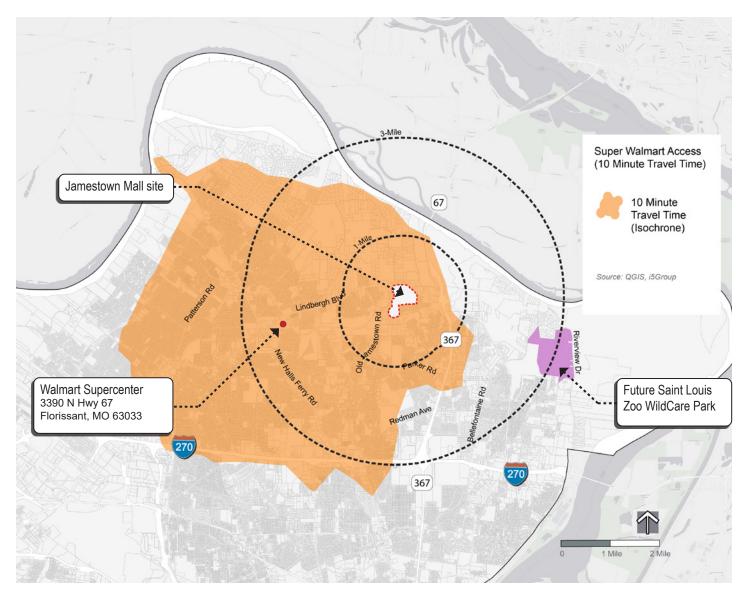

stores Bld Materials, Garden Grocery Stores Drug Stores Drinking Places Jewelry, Luggage Restaurants

270

Lambert Airport

Auto Furnishe croce of the case and cases of the case of the case

270

Despite no nearby "mall," North County (shown here north of I-270) has no shortage of retail stores, but there is room for more eating and drinking places. Again using 2017 data, retail sales in North County exceeded household demand from North County residents by some \$450 million, enough to support almost 100 retailers at average sales-per-store. That is, the equivalent of 100 average stores are supported by non-North County shoppers.

Demand exceeds sales, however, for eating and drinking places by the equivalent of about ten additional establishments.

### WALMART: 10 MINUTE DRIVE TIME AREA





### **EXISTING GROCERY STORES: 10 MINUTE DRIVE TIME AREA**



The map on this page shows major grocery stores north of I-270 and the 10-minute drive area to each store.

While Florissant has a high concentration of grocery stores, there are no major grocery stores north of New Halls Ferry Road and Redman Avenue. These areas are mostly within a 10-minute drive of a store, but have more limited options than compared to other parts of north county. In addition, walkable or transit options are especially limited.

This map only includes traditional stand alone grocery stores. It does not include other retail outlets (such as the Walmart Supercenter and Target in Florissant) that carry groceries.



### **EXISTING COMMERCIAL AREAS: EVALUATION OF DEVELOPMENT OPPORTUNITIES**

The Jamestown Ma