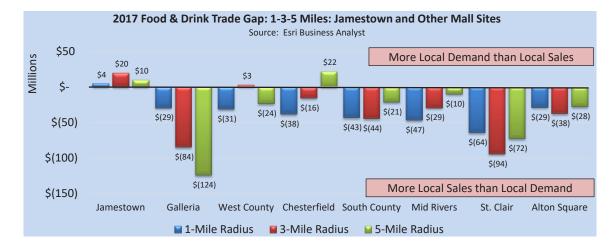

# FOOD AND DRINK: DEMAND AND SUPPLY GAP: 2017

Much the same is true for the food and drink markets (restaurants and bars, not food and drink at home). These areas that are centered on regional malls have no economic need for additional places to eat and drink. An important exception, though at a relatively small scale, is Jamestown Mall. All three radii could support more dining and drinking experiences. As it is, some of the demand from this area must now spend its money outside the radii.

Demand exceeds sales, however, for eating and drinking places by the equivalent of about ten additional establishments.